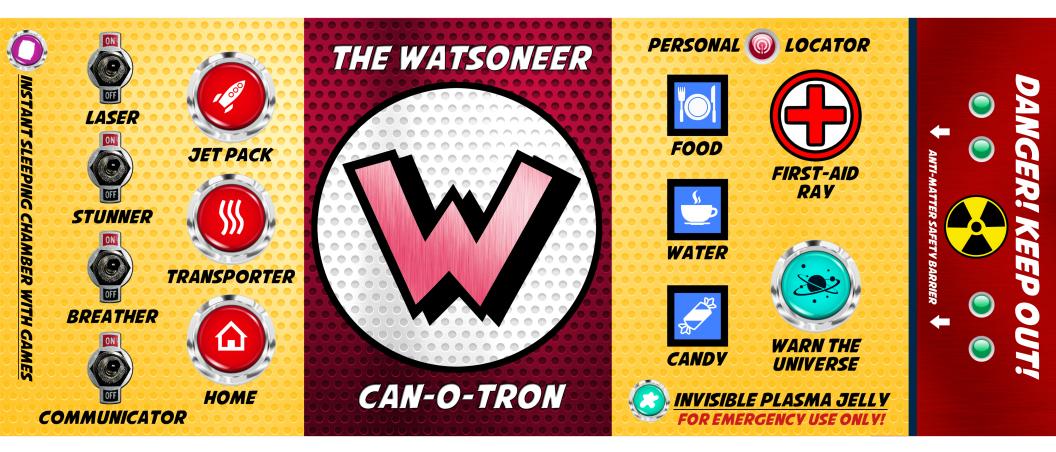

## THE WATSONEER CAN-O-TRON

Turn any empty, household can into an amazing, imagination-fueled toy to inspire hours of adventure and play.

## **INSTRUCTIONS**

1. Clean and wash an empty, standard-size food can and remove the label with water and soap.

2. Print out the CAN-O-TRON label on a color printer on a one-sheet of sticky label paper. Ordinary paper will work too, but you'll need Scotch tape.

3. Trim the edges of the CAN-O-TRON label so that all the white space is removed, leaving only the label.

4. Carefully wrap the trimmed label around the can and secure it in place.

5. Begin your adventures!

IMPORTANT!: AFIX THE RED "DANGER-AREA" TO THE CAN FIRST SO THAT WHEN THE LABEL IS WRAPPED AROUND THE CAN THE DANGER-AREA GETS COVERED.

## THE MOST POWERFUL LABEL IN THE UNIVERSE!